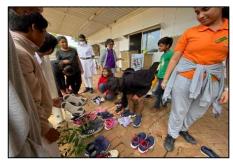

"Soles for Souls" project. We were able to include a few non- Rotarians in our initiative. We also had a very meaningful and enlightening meeting with Mr. Jas Kalra, the very sole of the foundation. A very satisfying and gratifying day indeed for the members. and were present in person at Bandhwari to donate a variety of items immediately required by the inmates of the ESF facility. We collectively gave them clothes, Bed Sheets, rations, bags, shoes and slippers.

DPS 45 school also participated in the drive with footwear donations as a part of their

#### Donation of shoes at NGO DoAr – Joint Project with Interact Club DPS 45 and TGLF Program

the school run by the NGO "Donate An Hour" (DOAR) serving the poor and needy.

It was a heartwarming sight to see the children from the two schools interacting and learning from one another.

Our Interact clubs are showing great initiative and zeal to serve various social causes.

After Earth Saviours Foundation, DPS 45 children and teacher donated shoes under their project "Soles for Souls" to the children of