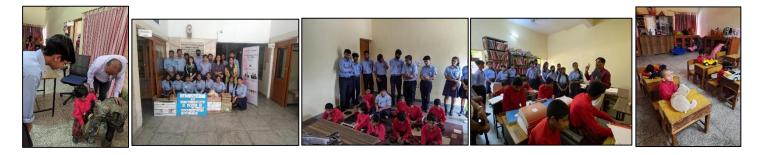

#### GOV and Installation Ceremony of President and the new team

The Club had a very interactive GOV with DG Rtn Ashok Kantoor and the District team. It was followed by the Installation Ceremony of President Rtn Arti Agarwal and her team for 2022 / 23. The function was also graced by a host of Past DGs and Presidents from other clubs.

#### Distribution of Spectacles to children at Shivaji Nagar Middle School, Gurugram

Club members distributing glasses free of cost to children of Shivaji Nagar Govt Middle School, Gurugram. Screening was done with the help of Vision Spring.

#### "End Polio Now" Sunday

Polio Sunday was organised as part of the Rotary International fight to End Polio Now. RC of Gurgaon Qutab Enclave members at Sikendarpur Ghosi gave Polio drops to children visiting the booth and mobilized volunteers & Asha Workers by giving them snack boxes and water as they went door to door in the nearby village. There were 1400

#### Menstrual Hygiene Talk and Notebooks Distribution at Islampur School, Gurugram

PP Rtn Dr Pushpa Sethi talked to girl students from 9th-12th standards on Anemia and menstrual hygiene. Very informative talk and good interaction. Students asked many questions and got their doubts clarified. We distributed notebooks to students after the talk.

#### Sherwood School Interactors at the School for Blind, Behrampur, Gurugram

Our Club organized a visit for the Sherwood Convent Interactors and teacher to the Capt. Chandan Lal Middle School for blind. This being their first visit to such a school, the Interactors were

#### Sherwood School Interactors at Deepashram, Gurugram

The interactors and some senior students of Sherwood Convent School visited Deepashram an orphanage for physically and mentally challenged boys over a period of ten days before Dipawali, addressing and interacting with different classes about their message of "giving back to society and develop empathy for our fellow citizens".