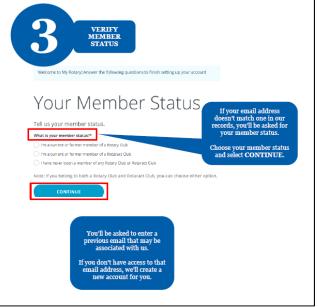

# Enroll on My Rotary

# This is being repeated to help members who have not enrolled so far.

It is imperative for all Rotary members to register themselves and create and account on Myrotary.org.

It provides members with access to a host of information and resources including online training on Leadership and other topics.

The following screenshots give a quick overview on how the account can be created just by a few clicks.

All Club members are requested to please create their accounts soonest possible.

| 2 ACTIVATE<br>YOUR ACCOUNT                                                                                                                                                                                                                                                                                                                                                                                                                                                                                                                                                                                                                                                                                                                                                                                                                                                                                                                                                                                                                                                                                                                                                                                                                                                                                                                                                                                                                                                                                                                                                                                                                                                                                                                                                                                                                                                                                                                                                                                                                                                                                                |                                                                                                                      |
|---------------------------------------------------------------------------------------------------------------------------------------------------------------------------------------------------------------------------------------------------------------------------------------------------------------------------------------------------------------------------------------------------------------------------------------------------------------------------------------------------------------------------------------------------------------------------------------------------------------------------------------------------------------------------------------------------------------------------------------------------------------------------------------------------------------------------------------------------------------------------------------------------------------------------------------------------------------------------------------------------------------------------------------------------------------------------------------------------------------------------------------------------------------------------------------------------------------------------------------------------------------------------------------------------------------------------------------------------------------------------------------------------------------------------------------------------------------------------------------------------------------------------------------------------------------------------------------------------------------------------------------------------------------------------------------------------------------------------------------------------------------------------------------------------------------------------------------------------------------------------------------------------------------------------------------------------------------------------------------------------------------------------------------------------------------------------------------------------------------------------|----------------------------------------------------------------------------------------------------------------------|
| Activate Account<br>To activate your account, please add a password and security que<br>Your password:<br>• Must contain 1 Devercane letter<br>• Must contain 1 number                                                                                                                                                                                                                                                                                                                                                                                                                                                                                                                                                                                                                                                                                                                                                                                                                                                                                                                                                                                                                                                                                                                                                                                                                                                                                                                                                                                                                                                                                                                                                                                                                                                                                                                                                                                                                                                                                                                                                    | After you activate your<br>account, this screen appears.<br>Complete the fields and<br>select <b>CONTINUE</b> .      |
| May not include any part of your email address  Persent  Confine Persent  Confine Persent  Control  Contro | ¥                                                                                                                    |
| Its creating an account, one, greet to the Terms of Series and accountings our Prace in<br>continue<br>Sign In<br>Username                                                                                                                                                                                                                                                                                                                                                                                                                                                                                                                                                                                                                                                                                                                                                                                                                                                                                                                                                                                                                                                                                                                                                                                                                                                                                                                                                                                                                                                                                                                                                                                                                                                                                                                                                                                                                                                                                                                                                                                                | To sign in, enter your<br>email address and newly<br>created password and<br>select Sign In.                         |
| Password                                                                                                                                                                                                                                                                                                                                                                                                                                                                                                                                                                                                                                                                                                                                                                                                                                                                                                                                                                                                                                                                                                                                                                                                                                                                                                                                                                                                                                                                                                                                                                                                                                                                                                                                                                                                                                                                                                                                                                                                                                                                                                                  | If your email address matches<br>our records, no further steps<br>are needed. If it doesn't<br>match, follow step 3. |
| Sign In<br>Rotary                                                                                                                                                                                                                                                                                                                                                                                                                                                                                                                                                                                                                                                                                                                                                                                                                                                                                                                                                                                                                                                                                                                                                                                                                                                                                                                                                                                                                                                                                                                                                                                                                                                                                                                                                                                                                                                                                                                                                                                                                                                                                                         | How to Create a My Rotary Account   page 2   2020                                                                    |