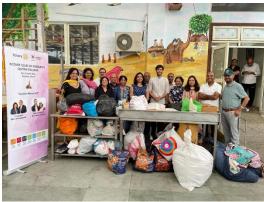

#### Donation Drive for The Earth Saviours Foundation, Gurugram

Our club organized a major Donation Drive for The Earth Saviours Foundation at Bandhwari, Gurugram. Members collected donations in kind from their friends, family and residential communities in large quantities

"Soles for Souls" project. We were able to include a few non- Rotarians in our initiative. We also had a very meaningful and enlightening meeting with Mr. Jas Kalra, the very sole of the foundation. A very satisfying and gratifying day indeed for the members. and were present in person at Bandhwari to donate a variety of items immediately required by the inmates of the ESF facility. We collectively gave them clothes, Bed Sheets, rations, bags, shoes and slippers.