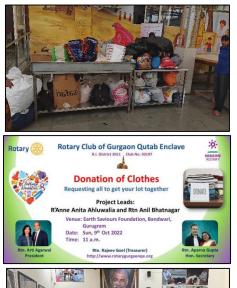

#### Donation Drive for The Earth Saviours Foundation, Gurugram

Our club organized a major Donation Drive for The Earth Saviours Foundation at Bandhwari, Gurugram. Members collected donations in kind from their friends, family and residential communities in large quantities

"Soles for Souls" project. We were able to include a few non- Rotarians in our initiative. We also had a very meaningful and enlightening meeting with Mr. Jas Kalra, the very sole of the foundation. A very satisfying and gratifying day indeed for the members. and were present in person at Bandhwari to donate a variety of items immediately required by the inmates of the ESF facility. We collectively gave them clothes, Bed Sheets, rations, bags, shoes and slippers.