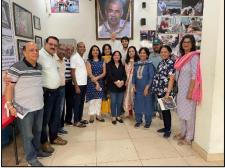

#### GOV and Installation Ceremony of President and the new team

The Club had a very interactive GOV with DG Rtn Ashok Kantoor and the District team. It was followed by the Installation Ceremony of President Rtn Arti Agarwal and her team for 2022 / 23. The function was also graced by a host of Past DGs and Presidents from other clubs.