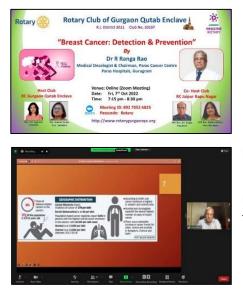

October also being breast cancer awareness month, our club launched a community awareness campaign by organizing talk jointly with RC of Jaipur Bapu Nagar for corporates and members. Our own Dr Ranga, a reputed oncologist delivered an impressive session to a large number of Rotarians and non-Rotarians.

#### Breast Cancer Awareness Campaign – Reputed Oncologist Rtn. Dr. Ranga Rao's talk

October being Breast Cancer awareness month, our club organized an awareness talk for women by Rtn Dr Ranga Rao who is amongst the top reputed doctors in the country and a member of our club. This talk was cohosted by RC of Jaipur, Bapu Nagar. Dr. Ranga Rao talked about detection and preventive steps - a very beneficial talk for ladies. It was well attended by non-Rotarians as well.