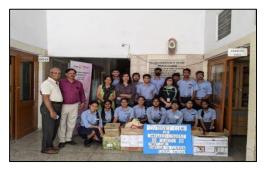

#### Donation Drive for The Earth Saviours Foundation, Gurugram

Our club organized a major Donation Drive for The Earth Saviours Foundation at Bandhwari, Gurugram. Members collected donations in kind from their friends, family and residential communities in large quantities

"Soles for Souls" project. We were able to include a few non- Rotarians in our initiative. We also had a very meaningful and enlightening meeting with Mr. Jas Kalra, the very sole of the foundation. A very satisfying and gratifying day indeed for the members. and were present in person at Bandhwari to donate a variety of items immediately required by the inmates of the ESF facility. We collectively gave them clothes, Bed Sheets, rations, bags, shoes and slippers.