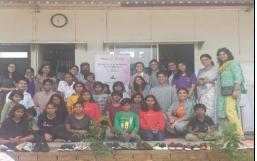

#### GOV and Installation Ceremony of President and the new team

The Club had a very interactive GOV with DG Rtn Ashok Kantoor and the District team. It was followed by the Installation Ceremony of President Rtn Arti Agarwal and her team for 2022 / 23. The function was also graced by a host of Past DGs and Presidents from other clubs.