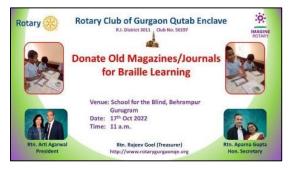

#### Sherwood School Interactors at the School for Blind, Behrampur, Gurugram

Our Club organized a visit for the Sherwood Convent Interactors and teacher to the Capt. Chandan Lal Middle School for blind. This being their first visit to such a school, the Interactors were

awestruck with the learning process and the skills the blind children acquire in reading, writing, using computers and navigating their way around. They also carried goodies for the children in handmade paper bags as a gesture to reduce use of plastic. Very satisfying for the club that we could organise this trip for Sherwood children and sensitize these young minds to the world of visually impaired children.

Our club gave some magazines to the school for Braille practice. The glossy paper is helpful in embossing Braille letters clearly.