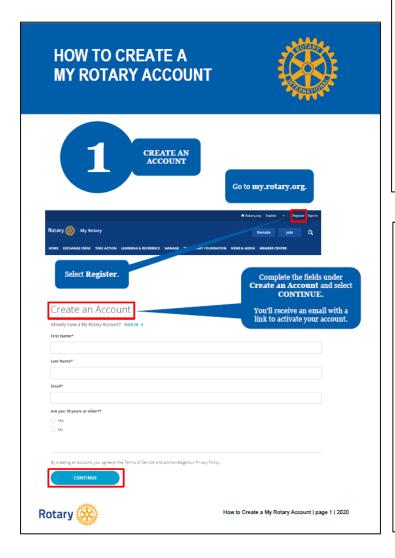

# Enroll on My Rotary

# This is being repeated to help members who have not enrolled so far.

It is imperative for all Rotary members to register themselves and create and account on Myrotary.org.

It provides members with access to a host of information and resources including online training on Leadership and other topics.

The following screenshots give a quick overview on how the account can be created just by a few clicks.

All Club members are requested to please create their accounts soonest possible.

| 2 ACTIVATE<br>YOUR ACCOUNT                                                                                                                                                                                                                                                                                                                                                                                                                                                                                                                                                                                                                                                                                                                                                                                                                                                                                                                                                                                                                                                                                                                                                                                                                                                                                                                                                                                                                                                                                                                                                                                                                                                                                                                                                                                                                                                                                                                                                                                                                                                                                                |                                                                                                                      |
|---------------------------------------------------------------------------------------------------------------------------------------------------------------------------------------------------------------------------------------------------------------------------------------------------------------------------------------------------------------------------------------------------------------------------------------------------------------------------------------------------------------------------------------------------------------------------------------------------------------------------------------------------------------------------------------------------------------------------------------------------------------------------------------------------------------------------------------------------------------------------------------------------------------------------------------------------------------------------------------------------------------------------------------------------------------------------------------------------------------------------------------------------------------------------------------------------------------------------------------------------------------------------------------------------------------------------------------------------------------------------------------------------------------------------------------------------------------------------------------------------------------------------------------------------------------------------------------------------------------------------------------------------------------------------------------------------------------------------------------------------------------------------------------------------------------------------------------------------------------------------------------------------------------------------------------------------------------------------------------------------------------------------------------------------------------------------------------------------------------------------|----------------------------------------------------------------------------------------------------------------------|
| Activate Account<br>To activate your account, please add a password and security que<br>Your password:<br>• Must contain 1 Devercane letter<br>• Must contain 1 number                                                                                                                                                                                                                                                                                                                                                                                                                                                                                                                                                                                                                                                                                                                                                                                                                                                                                                                                                                                                                                                                                                                                                                                                                                                                                                                                                                                                                                                                                                                                                                                                                                                                                                                                                                                                                                                                                                                                                    | After you activate your<br>account, this screen appears.<br>Complete the fields and<br>select <b>CONTINUE</b> .      |
| May not include any part of your email address  Persent  Confine Persent  Confine Persent  Control  Contro | ¥                                                                                                                    |
| Its creating an account, one, greet to the Terms of Series and accountings our Prace in<br>continue<br>Sign In<br>Username                                                                                                                                                                                                                                                                                                                                                                                                                                                                                                                                                                                                                                                                                                                                                                                                                                                                                                                                                                                                                                                                                                                                                                                                                                                                                                                                                                                                                                                                                                                                                                                                                                                                                                                                                                                                                                                                                                                                                                                                | To sign in, enter your<br>email address and newly<br>created password and<br>select Sign In.                         |
| Password                                                                                                                                                                                                                                                                                                                                                                                                                                                                                                                                                                                                                                                                                                                                                                                                                                                                                                                                                                                                                                                                                                                                                                                                                                                                                                                                                                                                                                                                                                                                                                                                                                                                                                                                                                                                                                                                                                                                                                                                                                                                                                                  | If your email address matches<br>our records, no further steps<br>are needed. If it doesn't<br>match, follow step 3. |
| Sign In<br>Rotary                                                                                                                                                                                                                                                                                                                                                                                                                                                                                                                                                                                                                                                                                                                                                                                                                                                                                                                                                                                                                                                                                                                                                                                                                                                                                                                                                                                                                                                                                                                                                                                                                                                                                                                                                                                                                                                                                                                                                                                                                                                                                                         | How to Create a My Rotary Account   page 2   2020                                                                    |