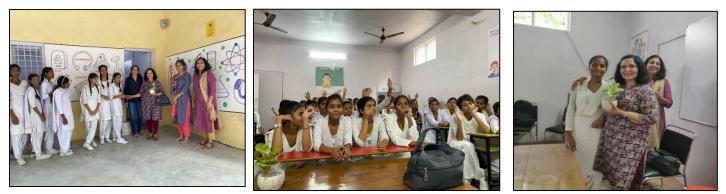

#### Menstrual Hygiene Talk and Notebooks Distribution at Islampur School, Gurugram

PP Rtn Dr Pushpa Sethi talked to girl students from 9th-12th standards on Anemia and menstrual hygiene. Very informative talk and good interaction. Students asked many questions and got their doubts clarified. We distributed notebooks to students after the talk.