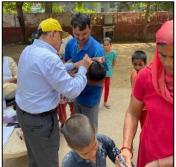

#### "End Polio Now" Sunday

Polio Sunday was organised as part of the Rotary International fight to End Polio Now. RC of Gurgaon Qutab Enclave members at Sikendarpur Ghosi gave Polio drops to children visiting the booth and mobilized volunteers & Asha Workers by giving them snack boxes and water as they went door to door in the nearby village. There were 1400

beneficiaries.