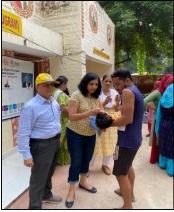

#### Menstrual Hygiene Talk and Notebooks Distribution at Islampur School, Gurugram

PP Rtn Dr Pushpa Sethi talked to girl students from 9th-12th standards on Anemia and menstrual hygiene. Very informative talk and good interaction. Students asked many questions and got their doubts clarified. We distributed notebooks to students after the talk.