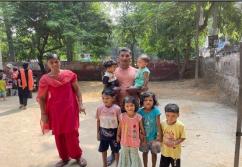

#### Sherwood School Interactors at the School for Blind, Behrampur, Gurugram

Our Club organized a visit for the Sherwood Convent Interactors and teacher to the Capt. Chandan Lal Middle School for blind. This being their first visit to such a school, the Interactors were

awestruck with the learning process and the skills the blind children acquire in reading, writing, using computers and navigating their way around. They also carried goodies for the children in handmade paper bags as a gesture to reduce use of plastic. Very satisfying for the club that we could organise this trip for Sherwood children and sensitize these young minds to the world of visually impaired children.

Our club gave some magazines to the school for Braille practice. The glossy paper is helpful in embossing Braille letters clearly.