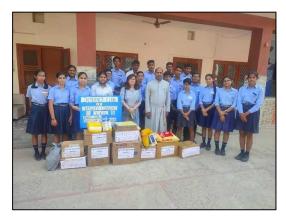

#### Donation Drive for The Earth Saviours Foundation, Gurugram

Our club organized a major Donation Drive for The Earth Saviours Foundation at Bandhwari, Gurugram. Members collected donations in kind from their friends, family and residential communities in large quantities

"Soles for Souls" project. We were able to include a few non- Rotarians in our initiative. We also had a very meaningful and enlightening meeting with Mr. Jas Kalra, the very sole of the foundation. A very satisfying and gratifying day indeed for the members. and were present in person at Bandhwari to donate a variety of items immediately required by the inmates of the ESF facility. We collectively gave them clothes, Bed Sheets, rations, bags, shoes and slippers.

DPS 45 school also participated in the drive with footwear donations as a part of their

#### Donation of shoes at NGO DoAr – Joint Project with Interact Club DPS 45 and TGLF Program

the school run by the NGO "Donate An Hour" (DOAR) serving the poor and needy.

It was a heartwarming sight to see the children from the two schools interacting and learning from one another.

Our Interact clubs are showing great initiative and zeal to serve various social causes.

After Earth Saviours Foundation, DPS 45 children and teacher donated shoes under their project "Soles for Souls" to the children of