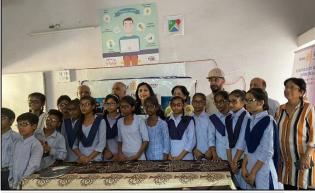

#### Distribution of Spectacles to children at Shivaji Nagar Middle School, Gurugram

Club members distributing glasses free of cost to children of Shivaji Nagar Govt Middle School, Gurugram. Screening was done with the help of Vision Spring.

#### Menstrual Hygiene Talk and Notebooks Distribution at Islampur School, Gurugram

PP Rtn Dr Pushpa Sethi talked to girl students from 9th-12th standards on Anemia and menstrual hygiene. Very informative talk and good interaction. Students asked many questions and got their doubts clarified. We distributed notebooks to students after the talk.