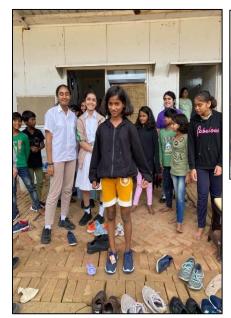

"Soles for Souls" project. We were able to include a few non- Rotarians in our initiative. We also had a very meaningful and enlightening meeting with Mr. Jas Kalra, the very sole of the foundation. A very satisfying and gratifying day indeed for the members. and were present in person at Bandhwari to donate a variety of items immediately required by the inmates of the ESF facility. We collectively gave them clothes, Bed Sheets, rations, bags, shoes and slippers.

DPS 45 school also participated in the drive with footwear donations as a part of their