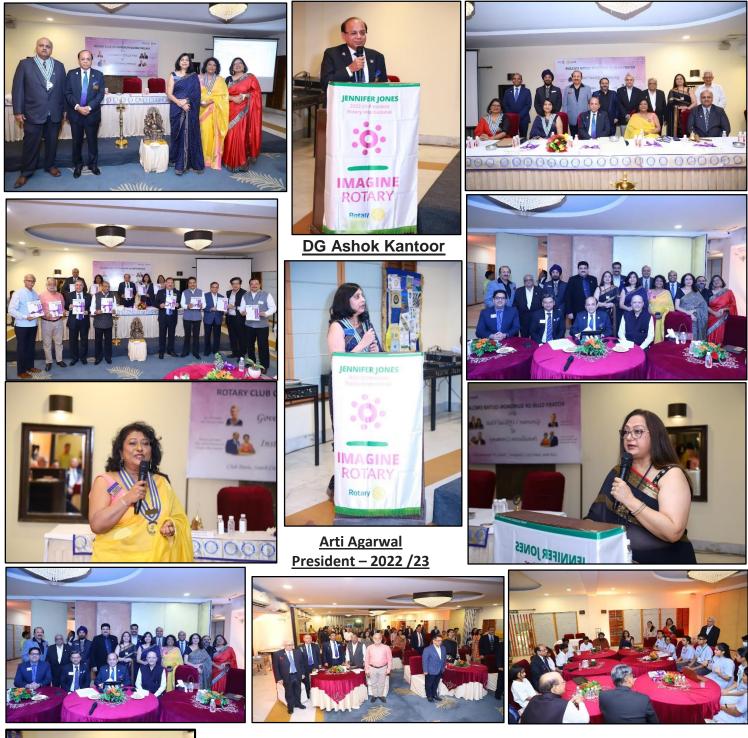

#### GOV and Installation Ceremony of President and the new team

The Club had a very interactive GOV with DG Rtn Ashok Kantoor and the District team. It was followed by the Installation Ceremony of President Rtn Arti Agarwal and her team for 2022 / 23. The function was also graced by a host of Past DGs and Presidents from other clubs.

#### Breast Cancer Awareness Campaign – Reputed Oncologist Rtn. Dr. Ranga Rao's talk

October being Breast Cancer awareness month, our club organized an awareness talk for women by Rtn Dr Ranga Rao who is amongst the top reputed doctors in the country and a member of our club. This talk was cohosted by RC of Jaipur, Bapu Nagar. Dr. Ranga Rao talked about detection and preventive steps - a very beneficial talk for ladies. It was well attended by non-Rotarians as well.