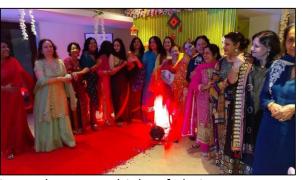

#### Deepawali Get Together at The Club Cafe, Palm Drive

The Deepawali Get Together was arranged at The Club Café of Palm Drive, Sector 66. The hall had a beautiful festive look with different colours and members' ethnic dresses added more colour and charm.

Fun in Tambola with R'anne Reena

Sawhney providing an interesting twist to the game, drinks of choice, sumptuous snacks and delicious food made it an evening to remember. Rtn Baljit Ahluwalia, R'anne Anita Ahluwalia, Rtn Sanjeev Sawhney

and R'anne Reena Sawhney were felicitated for organizing the event and making all arrangements to make the event a grand success.