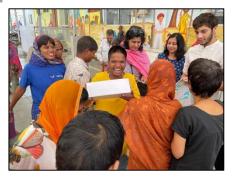

#### Donation of shoes at NGO DoAr – Joint Project with Interact Club DPS 45 and TGLF Program

the school run by the NGO "Donate An Hour" (DOAR) serving the poor and needy.

It was a heartwarming sight to see the children from the two schools interacting and learning from one another.

Our Interact clubs are showing great initiative and zeal to serve various social causes.

After Earth Saviours Foundation, DPS 45 children and teacher donated shoes under their project "Soles for Souls" to the children of