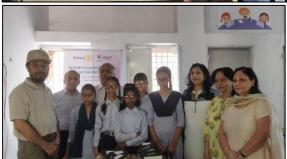

#### GOV and Installation Ceremony of President and the new team

The Club had a very interactive GOV with DG Rtn Ashok Kantoor and the District team. It was followed by the Installation Ceremony of President Rtn Arti Agarwal and her team for 2022 / 23. The function was also graced by a host of Past DGs and Presidents from other clubs.