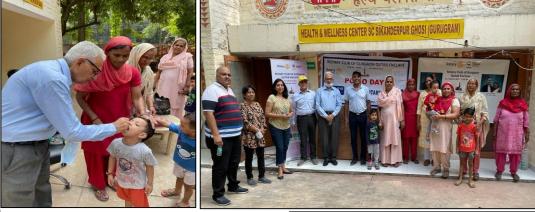

#### "End Polio Now" Sunday

Polio Sunday was organised as part of the Rotary International fight to End Polio Now. RC of Gurgaon Qutab Enclave members at Sikendarpur Ghosi gave Polio drops to children visiting the booth and mobilized volunteers & Asha Workers by giving them snack boxes and water as they went door to door in the nearby village. There were 1400

beneficiaries.