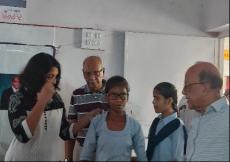

#### Distribution of Spectacles to children at Shivaji Nagar Middle School, Gurugram

Club members distributing glasses free of cost to children of Shivaji Nagar Govt Middle School, Gurugram. Screening was done with the help of Vision Spring.